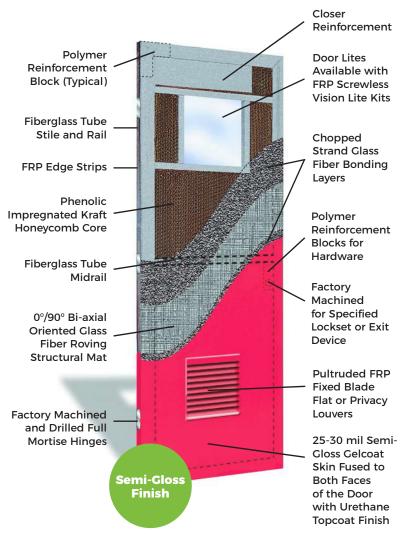

# **CHEM-PRUF P-SERIES FRP DOOR SYSTEM**

PULTRUSION STILE AND RAIL CONSTRUCTION - CORROSION RESISTANT DOOR

Chem-Pruf P-Series fiberglass door systems are engineered and manufactured to withstand the most corrosive environments with a stile and rail construction. The Chem-Pruf P-Series door is constructed with a phenolic-impregnated kraft honeycomb core surrounded by a pultruded FRP tubular structural stile, rail, and midrail sub-frame. Hardware reinforcement provides the ultimate strength for screw retention and compression resistance. The door panels are completed with a strong chemical bond that fully integrates all components using a press-mold technology and are factory finished with a semi-gloss urethane topcoat. The Chem-Pruf P-Series doors are shipped fully prepped for hardware and come with a lifetime warranty!

### **GELCOAT**

The skins for the door begin with the application of an "in-mold" 25-30 mil gel coat. A connective tissue is formed with a chopped strand glass fiber mat, followed by a muscular bi-axial glass fiber structural reinforcement layer that further strengthens the door skins.

The composite skins are simultaneously fused onto both faces and all edge of the door under pressure until cured - not only to the FRP sub-frame but to the entire honeycomb core - forming a bond that fully integrates all the components. This is a highly advanced method of assembly using press-mold technology. Each door is factory finished with a specially formulated multi-component polyurethane industrial chemical coating for the semi-gloss color topcoat.

### STILE AND RAIL CONSTRUCTION

The stile and rail construction starts with a core consisting of a 3/8" triangular cell phenolicimpregnated kraft honeycomb surrounded by a rigid high-modulus, pultruded FRP tubular structural stile, rail and midrail sub-frame.

At each of the sealed corner joints and hardware locations of the sub-frame, non-hygroscopic polymer blocking is inserted as reinforcement, providing the ultimate in strength for screw retention and compression resistance.