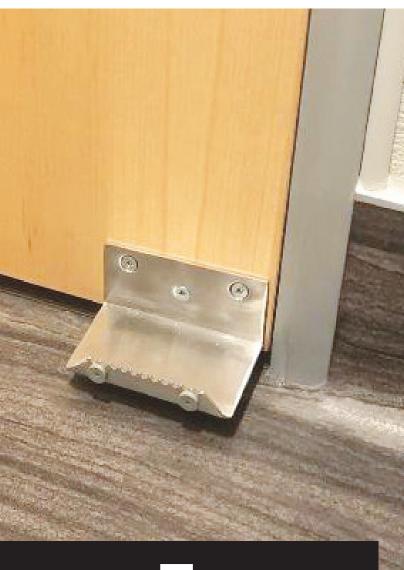

## FOOT PULL

UNIVERSAL FOOT PULL A TTACHMENT

## **FEATURES:**

- Hands-Free Operation
- Universal Design Installs on Most Existing FRP Doors Regardless of Manufacturer
- Heavy Duty Marine Grade Satin Stainless
   Steel Finish Allows for Easy Cleaning
- Thru-bolted for maximum durability
- Includes two rubber bumpers for wall protection
- Minimal Parts for a Quick & Easy Installation