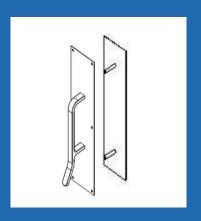

## ARM PULL

UNIVERSAL ARM PULL A TTACHMENT

## **FEATURES:**

- Hands-Free Operation
- Universal Design Installs on Most Existing FRP Doors Regardless of Manufacturer
- Heavy Duty Satin Stainless Steel Finish Allows for Easy Cleaning
- Utilizes an ADA compliant grip combined with a push plate
- Push/Pull set comes with welded posts on the push plate for back-to-back mounting
- Minimal Parts for a Quick & Easy Installation