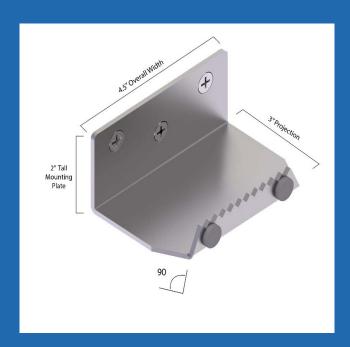

## FOOT PULL

UNIVERSAL FOOT PULL A TTACHMENT

## **FEATURES:**

- Hands-Free Operation
- Universal Design Installs on Most Existing FRP Doors Regardless of Manufacturer
- Heavy Duty Marine Grade Satin Stainless
   Steel Finish Allows for Easy Cleaning
- Thru-bolted for maximum durability
- Includes two rubber bumpers for wall protection
- Minimal Parts for a Quick & Easy Installation