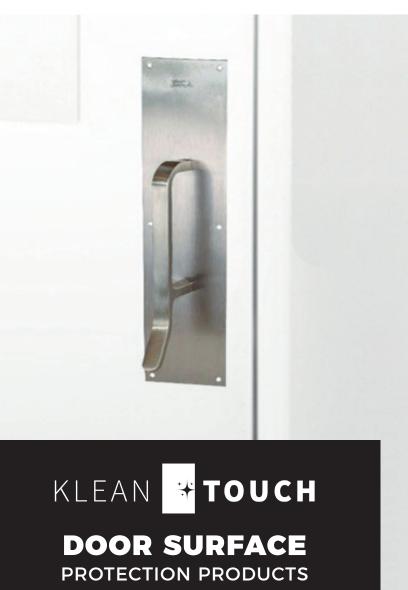

KLEAN \* TOUCH

**DOOR SURFACE**PROTECTION PRODUCTS

## ARM PULL

UNIVERSAL ARM PULL A TTACHMENT

## **FEATURES:**

- Hands-Free Operation
- Universal Design Installs on Most Existing FRP Doors Regardless of Manufacturer
- Heavy Duty Satin Stainless Steel Finish Allows for Easy Cleaning
- Utilizes an ADA compliant grip combined with a push plate
- Push/Pull set comes with welded posts on the push plate for back-to-back mounting
- Minimal Parts for a Quick & Easy Installation